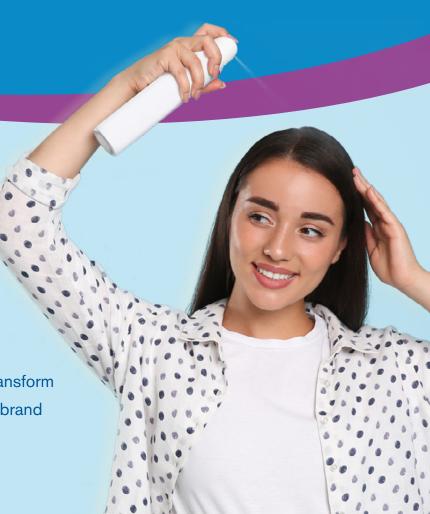

# **Head over Heels for Bag-on-Valve Solutions**

People fall in love with products for a lot of reasons - and packaging is often one of them. When the package doubles as a dispensing device, it is an integral part of the product itself. Bag-onvalve (BOV) technology can be used to transform the way users experience a personal care brand simply by the way a product is dispensed.

## What Exactly is Bag-on-Valve Technology?

Bag-on-valve is a barrier technology system used inside a spray container to separate the propellant from the product inside. Propellant in this case is compressed air or nitrogen. BOV is like a balloon inside a can, with compressed air or nitrogen in the space between the can and the balloon.

# the product is dispensed

BOV provides continuous delivery at any angle because it's

irrelevant to the direction of gravity. The product will spray just as well upside down as in any other position.

non-flammable delivery system for products like cooking spray.